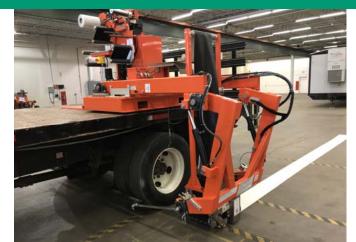

#### **OLYMPUS III PAVEMENT MARKING SYSTEM**

The OLYMPUS III Pavement Marking System provides an efficient method of applying 3M<sup>™</sup> Stamark<sup>™</sup> High Performance pavement marking tape to road surfaces. The OLYMPUS System is designed to be mounted on a contractor's flatbed truck for maximum productivity. Positive application and cut-off is achieved by the specially designed, heavy duty applicator. The applicator is controlled by a hydraulically articulated lift mechanism.

## **GENERAL INFORMATION**

- The OLYMPUS III System is a modular, high productivity attachment for applying pavement marking tape that can be installed on a standard flatbed truck. The system has the ability to apply tape on either side of the truck bed and combines safety with productivity by bringing your operators off the road, reducing their exposure to live traffic.
- High speed manual splicing capability.
- Robust, fixed knife cutting mechanism.
- Asphalt and concrete surface application.
- Application speeds of one roll (120 yds.) per minute, including splice time. (productive, long line operation).
- Maximum recommended application speed, 5 mph.
- Operates with driver, and two operators on truck bed.
- Bolts to any sufficiently sized flatbed truck with minimal modification. (See truck specifications data sheet).
- Single rear axle flatbed truck with payload greater than 10,000 lbs. is recommended. Distance from ground to top of truck bed can vary from 44" to 52". Truck width can vary from 92" to 102". Applicator extends 48" from edge of truck bed (extension distance for a bed height of 46".