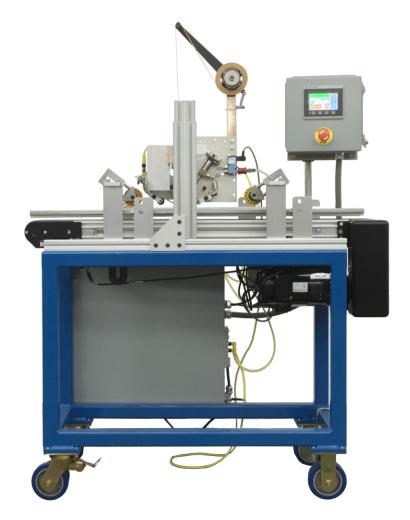

#### MODEL SD-6 CONVEYOR

The Model SD-6 6' Conveyor is designed as a universal conveyor and control system to accommodate a variety of Straub Design tape applicators to apply pressure sensitive tapes.

Using the SD-6 Conveyor, one or more tape applicators can be mounted to the system to apply one or more lanes of tape to product at speeds up to 100' per minute.

### **PRODUCT SPECIFICATIONS**

- Conveying speed: 0-100' per minute
- Size: 72" long x 26" wide x 64" high
- Weight: 250 lbs.
- Tape applicator mounting and product guides included.

## POWER SPECIFICATION

Electrical: 120V, 1Ph, 50/60 Hz, 10A

SD-6 shown with optional tape applicator

See Straub for engineered tape solutions in a variety of industries, from automotive and packaging to solar. If we don't have the tape applicator you need, we'll design, build and install a custom solution for you.